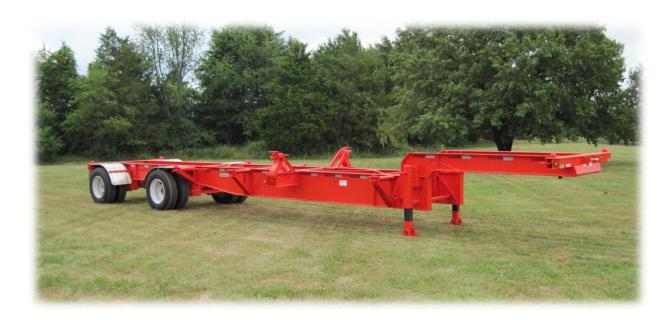

## 44' HI-LO TANK CHASSIS

New drop frame container chassis designed for repeated use in stevedoring and transporting of two empty 20ft or one loaded 20ft ISO type tank container. Meets all AAR, FMVSS, ISO, ANSI, DOT, ABS, SAE AND TTMA specifications at the time of manufacture and applicable to operation in the United States.

Overall Length: 44'
Overall Width: 102"

King Pin: 18" Location Frame Height: 41" at container

Axle Centers: 109"

Tare Weight: 9700 lbs approx

Main Rails: Fabricated high strength steel main beams

Landing Gear: Two-speed, 50,000 lb lift capacity, and 140,000 lb static load capacity. Low

profile 10" x 10" sand shoes

Suspension: Air Suspension

Axles: Two Heavy Duty Axles of 5" round and 25,000 lb beam capacity each; 16.5x 7-

inch Q brakes; automatic type slack adjusters

Brake System: Meritor Wabco 2S/1M Anti-lock Braking System; 30/30 Spring brake chambers

Tires / Wheels: 255/70R22.5 tires on 10 hole disc wheels

Electrical: 12 Volt with plug type connectors, 7-way plug, sealed wire harnesses and

liahts

Twist Locks: Combination of retractable and flip-up type for a total of 12x Paint: Commercial sandblast, primer, and high quality paint system

Options: 12" Front lift kit, LED lights, Fenders
Other: Conspicuity Tape, 24x30 Mud Flaps